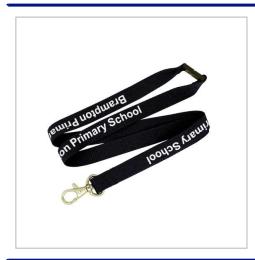

## **Flat Ribbed Lanyards**

FLAT RIBBED LANYARDS HAVE A FLAT, FINE WEAVE AND ARE MOST SUITABLE FOR PRINTING INTRICATE LOGOS INVOLVING CLOSE REGISTRATION OR THOSE WITH A WIDE RANGE OF COLOURS.PANTONE MATCHED COLOURS. CHOICE OF WIDTHS.SELECTION OF FITMENTS AVAILABLE.

| MATERIAL               | Flat polyester                                                                                                  |
|------------------------|-----------------------------------------------------------------------------------------------------------------|
| FITTING                | Trigger clip & safety break (Eco-friendly Wheat Straw safety break available for additional £0.03 to unit cost) |
| BRANDING METHOD        | Screen printed                                                                                                  |
| COLOURS                | 78 Standard colours below 500 pcs.<br>Pantone matching FOC 500 pcs +                                            |
| PRINT                  | 1 Colour print 1 side as standard                                                                               |
| SIZE                   | 15/20/25mm x 900mm                                                                                              |
| PRINT AREA             | 13/18/23mm x 900mm                                                                                              |
| UNIT WEIGHT            | 0.012kg (based on 15mm)                                                                                         |
| MOQ                    | 100                                                                                                             |
| PACKING                | Bulk packed                                                                                                     |
| CARTON QUANTITY        | 1000pcs                                                                                                         |
| CARTON WEIGHT          | 12kg (based on 15mm)                                                                                            |
| CARTON DIMENSIONS      | 50x30x30cm                                                                                                      |
| ARTWORK                | Required in any vectorised file format                                                                          |
| PRODUCTION PROOF       | Visuals supplied within 24 hours                                                                                |
| PRE PRODUCTION SAMPLE  | Approx 2 weeks from artwork approval                                                                            |
| BULK TURNAROUND        | Approx 3 weeks from artwork approval                                                                            |
| COMMODITY CODE         | 6307909899                                                                                                      |
| COUNTRY OF MANUFACTURE | China                                                                                                           |
|                        |                                                                                                                 |