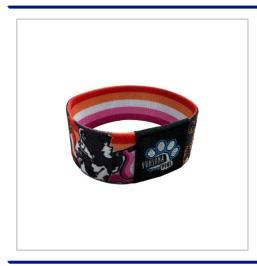

## **Elasticated Event Wristband**

THE ELASTICATED EVENT WRISTBAND OFFERS A COMFORTABLE, DURABLE FIT FOR ALL-DAY WEAR. PERFECT FOR FESTIVALS, CONCERTS, AND CONFERENCES, IT STRETCHES TO FIT ANY WRIST SIZE, ENSURING SECURITY AND STYLE. A PRACTICAL KEEPSAKE THAT'S EASY TO WEAR AND HARD TO LOSE!