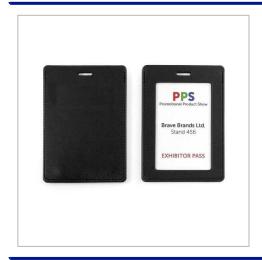

## Portrait ID Card Holder For A Lanyard Or Clip In Belluno, A Vegan Coloured Leatherette With A Subtle Grain.

| PRODUCT TYPE           | SimpleProduct |
|------------------------|---------------|
| ORDER MINIMUM QUANTITY | 50            |
| ORDER MAXIMUM QUANTITY | 9999          |

BELLUNO COLOURS PU ID CARD HOLDER WITH A WINDOW FRAMED TO HANG ON A LANYARD (LANYARD NOT INCLUDED), FINISHED IN SOFT TOUCH BELLUNO VEGAN PU WITH A REAL LEATHER LOOK AND FEEL. BELLUNO IS AVAILABLE IN A CHOICE OF 20 COLOURS EACH WITH A UNIQUE COLOUR CHANGE WHEN DEBOSSED, MAKING YOUR BRANDING DISTINCTIVE AND ACCURATE EVEN ON FINE DETAIL. FEATURES INCLUDE TURNED AND STITCHED EDGES, CLEAR WINDOW TO SHOW YOUR ID CARD OR SEASON TICKET, LARGE BRANDING AREA TO REAR.