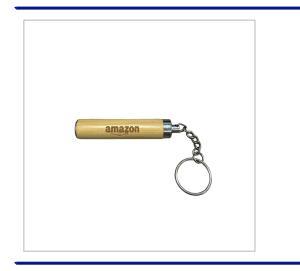

## **Bamboo Torch**

LIGHT UP YOUR NIGHTS WITH OUR MINI BAMBOO TORCH! CRAFTED FOR AMBIANCE, ITS ECO-FRIENDLY DESIGN ADDS A TOUCH OF WARMTH TO ANY OUTDOOR SPACE. COMPACT, STYLISH, AND EASY TO USE. ILLUMINATE YOUR GATHERINGS WITH SUSTAINABLE FLAIR!

| FITTING                | Black String Loop, 3pcs LR41 Battery   |
|------------------------|----------------------------------------|
| BRANDING METHOD        | Laser Engraved                         |
| MATERIAL               | Bamboo                                 |
| COLOURS                | Natural                                |
| SIZE                   | 74mm x 15mm diameter                   |
| PRINT AREA             | 50mm x 7mm                             |
| UNIT WEIGHT            | 0.013kg (based on Laser Engraved)      |
| MOQ                    | 50                                     |
| PACKING                | Bio-degradable Bags                    |
| CARTON QUANTITY        | 1000pcs                                |
| CARTON WEIGHT          | 13kg (based on Laser Engraved)         |
| CARTON DIMENSIONS      | 53x29x24cm                             |
| ARTWORK                | Required in any vectorised file format |
| PRODUCTION PROOF       | Visuals supplied within 24 hours       |
| PRE PRODUCTION SAMPLE  | Approx 2 weeks from artwork approval   |
| BULK TURNAROUND        | Approx 3 weeks from artwork approval   |
| COMMODITY CODE         | 4421919090                             |
| COUNTRY OF MANUFACTURE | United Kingdom                         |