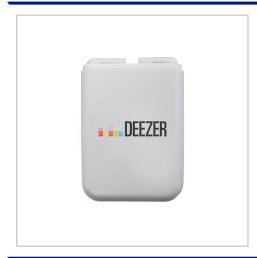

## **Retractable Charging Cable**

THE RETRACTABLE CHARGING CABLE IS SUPPLIED IN A WHITE CASE WITH A CABLE WHICH EXTENDS TO 90CM.THE CASE CAN BE PRINTED UP TO FULL COLOUR TO BOTH SIDES, THE 2-IN-1 FITMENT AND THE USB C ADAPTER THIS ENSURES THAT ALL DEVICES CAN BE CHARGED.