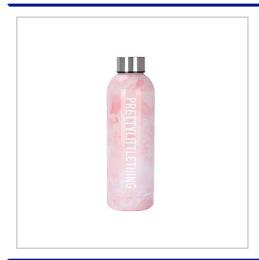

## **Hidrate Insulated Sports Water Bottle - 500ML**

AVAILABLE IN 500ML OR 750ML SIZES, THE HIDRATE SPORTS WATER BOTTLE IS PERFECT FOR ANY ACTIVITY. PANTONE MATCHED COLOURS AS STANDARD, WITH OPTIONS FOR A 1 COLOUR PRINT OR A FULL COLOR WRAP. STYLISH, CUSTOMIZABLE, AND DESIGNED FOR YOUR ACTIVE LIFESTYLE!

| SIZE                   | 500ml - 23cm x 7.7cm                   |
|------------------------|----------------------------------------|
| COLOURS                | Pantone matched                        |
| FINISH                 | Matte Sheen                            |
| FITTING                | Silver Lid                             |
| BRANDING METHOD        | 1 Colour Pad or Full Colour Wrap       |
| MATERIAL               | Stainless Steel 304 - Double Walled    |
| PRINT AREA             | 100mm x 40mm or All Over               |
| UNIT WEIGHT            | 0.1kg                                  |
| MOQ                    | 100                                    |
| PACKING                | White box                              |
| CARTON QUANTITY        | 50pcs                                  |
| CARTON WEIGHT          | 5kg                                    |
| CARTON DIMENSIONS      | 50x40x26cm                             |
| ARTWORK                | Required in any vectorised file format |
| PRODUCTION PROOF       | Visuals supplied within 24 hours       |
| PRE PRODUCTION SAMPLE  | Approx 2 weeks from artwork approval   |
| BULK TURNAROUND        | Approx 3-4 weeks from artwork approval |
| COMMODITY CODE         | 7323930000                             |
| COUNTRY OF MANUFACTURE | China                                  |